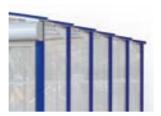

# Higher level of protection

**During the day, your customers** have access to dry, neat and tidy shopping trolleys. At night, your shopping trolleys have all-round protection against theft and the elements in the Sigma shelter with roller shutter and acrylic glazing.

#### Ease of use

The Sigma trolley shelter can be opened and closed electrically or mechanically. With the convenient electric version, the roller shutter can be operated using a key switch.

# 04.01 Sigma Utility model pend.

■ The **Sigma trolley shelter** for car parks at busy stores blends in well with any environment. Its versatility opens up new opportunities for a variety of customer needs. A roller shutter turns your trolley shelter into a garage for your trolleys, keeping them clean and in better condition for longer. Lighting for Sigma trolley shelters catch the eye at night and help customers to find their way around stores with long opening hours. After closing time, the all-round glass enclosure and the lockable roller shutter securely protect your shopping trolley assets against theft.