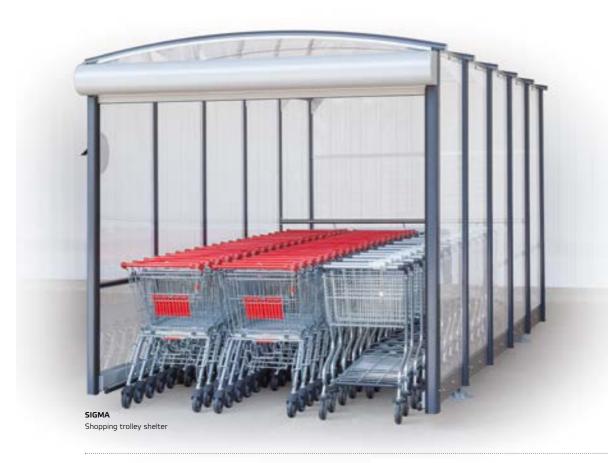

# 04.01 Sigma

Shopping trolley shelter – point of service – day and night

- > Protects your shopping trolleys against theft and the elements
- > Ease of use thanks to mechanical or electrical drive on the roller shutter
- > Simple, timeless design suits any environment

# Higher level of protection

**During the day, your customers** have access to dry, neat and tidy shopping trolleys. At night, your shopping trolleys have all-round protection against theft and the elements in the Sigma shelter with roller shutter and acrylic glazing.

# 04.01 Sigma Utility model pend.

■ The **Sigma trolley shelter** for car parks at busy stores blends in well with any environment. Its versatility opens up new opportunities for a variety of customer needs. A roller shutter turns your trolley shelter into a garage for your trolleys, keeping them clean and in better condition for longer. Lighting for Sigma trolley shelters catch the eye at night and help customers to find their way around stores with long opening hours. After closing time, the all-round glass enclosure and the lockable roller shutter securely protect your shopping trolley assets against theft.