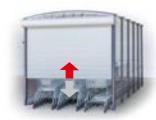

#### Ease of use

The Sigma trolley shelter can be opened and closed electrically or mechanically. With the convenient electric version, the roller shutter can be operated using a key switch.