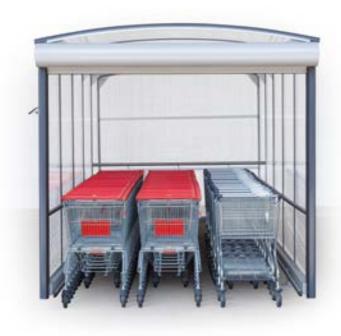

# 04.01 Sigma Utility model pend.

■ The **Sigma trolley shelter** for car parks at busy stores blends in well with any environment. Its versatility opens up new opportunities for a variety of customer needs. A roller shutter turns your trolley shelter into a garage for your trolleys, keeping them clean and in better condition for longer. Lighting for Sigma trolley shelters catch the eye at night and help customers to find their way around stores with long opening hours. After closing time, the all-round glass enclosure and the lockable roller shutter securely protect your shopping trolley assets against theft.

### Different trolleys

Storage for different shopping trolleys at stores with a wide range of trolleys or bespoke services, e.g. second trolleys.

Or welcome **protection from the elements** for staff on a cigarette break.

## Simple, clean lines

With its clear design, the new Sigma trolley shelter communicates the store's brand and cleanliness values even from the car park. Versatile and open to a wide array of customer needs. The trolley shelter is also available with optional, vandal-proof aluminium cladding.