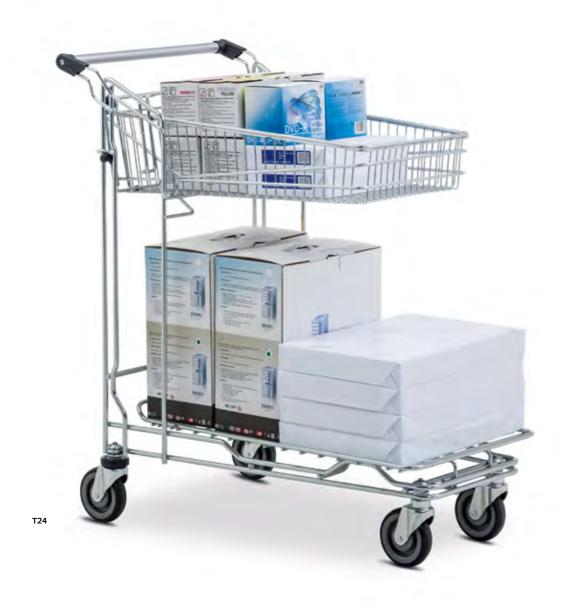

# 01.09 Transport trolley T24

# Popular all-rounder

- > Narrow-meshed basket, can be folded against rear panel if necessary
- > High level of comfort excellent quality
- > Ideal for stores with office supplies, garden centres and DIY stores

## ■ This model is used for shopping in a variety of sectors.

For many years, the T 24 has been especially successful in DIY stores and garden centres.

## Standard design

Robust chassis made of wire. Round tube handle with plastic handle protection caps. inclined wire platform for easy nesting. Narrow-meshed basket, can be folded against rear panel if necessary, low-noise storage.

**Finish:** high-gloss galvanised and chrome-plated with baked-on plastic paint protection.

**Castor wheels:** original Wanzl swivel castors, castor  $\emptyset$  125 mm, rubber tread, with plastic shock-absorbing deflector rings at rear in anthracite grey RAL 7016.