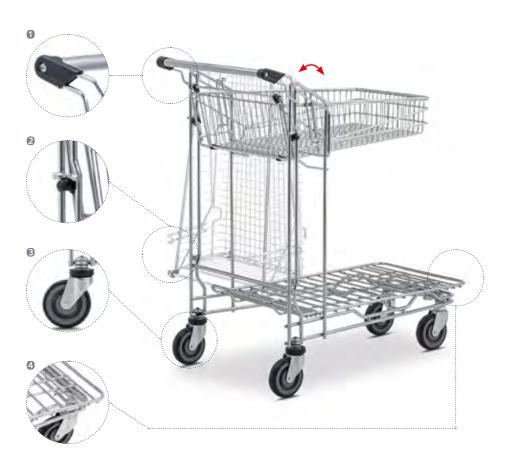

#### **1** ROUND TUBE HANDLE

With advertising insert and plastic sheathing.

#### BASKET

Narrow-meshed, can be folded against rear panel. Easy to operate.

#### WANZL SWIVEL CASTORS

4 swivel castor wheels, rubber tread.

#### WIRE PLATFORM

Platform made of wire grate, non-slip thanks to welded edging wire.