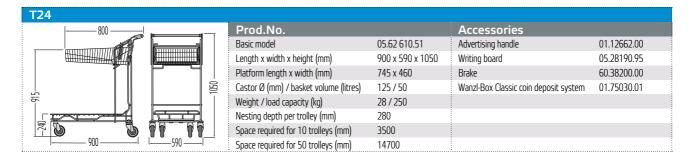

TUBE HANDLE

With advertising insert and plastic sheathing.

#### BASKET

Narrow-meshed, can be folded against rear panel. Easy to operate.

#### WANZL SWIVEL CASTORS

4 swivel castor wheels, rubber tread.

#### WIRE PLATFORM

Platform made of wire grate, non-slip thanks to welded edging wire.

## Standard design

Robust chassis made of wire. Round tube handle with plastic handle protection caps. inclined wire platform for easy nesting. Narrow-meshed basket, can be folded against rear panel if necessary, low-noise storage.

**Finish:** high-gloss galvanised and chrome-plated with baked-on plastic paint protection.

**Castor wheels:** original Wanzl swivel castors, castor  $\emptyset$  125 mm, rubber tread, with plastic shock-absorbing deflector rings at rear in anthracite grey RAL 7016.