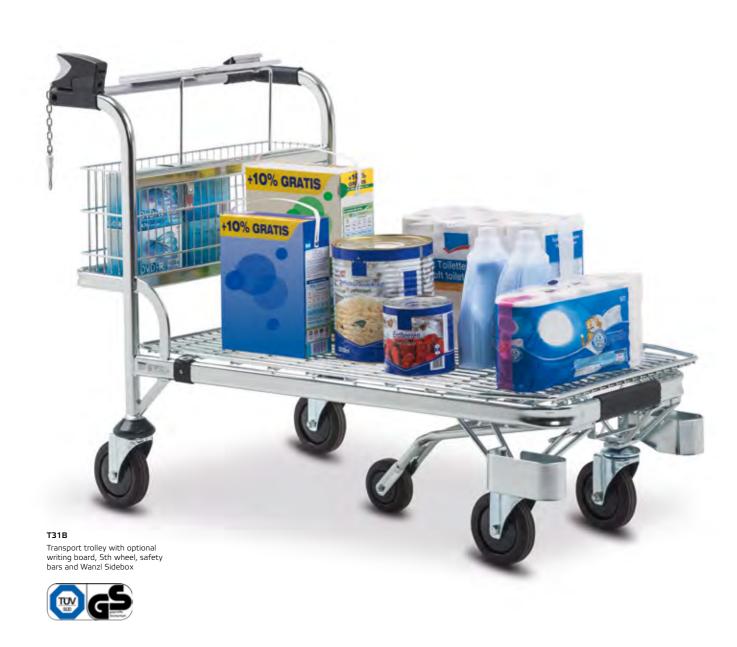

# 01.06 Transport trolley T31B

The strong solution for large shopping trips

- > Large load capacity
- > Robust construction for high loads
- > Easy loading thanks to the raised loading platform