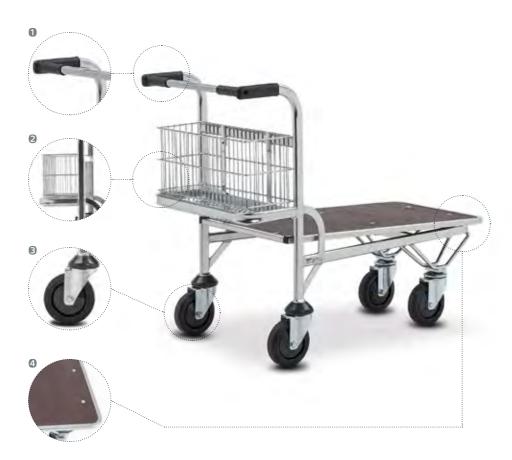

#### **1** HANDLE

Handle holder for comfortable pushing and steering. Handle with custom screen-printed advertising insert in nonfade colours available on request.

#### BASKET

Narrow-meshed and robust (30 litres).

#### ❸ WANZL BONDED-ON CASTORS Castor wheels Ø 160 mm, rubber tread. 2 fixed castors/2 swivel castors as standard.

**WOODEN PLATFORM** (OPTIONAL) Multi-layer panel with frost-resistant and water-resistant seal and non-slip screen embossing. All-round protection frame made of square tube.

### Standard design

Rack made of flat rolled steel tubing. Handle with plastic handle holders. Non-slip wire platform thanks to fitted edging wire. Plastic elements on the frame and platform to reduce noise. Shopping basket, protected by oval pipe frame.

**Finish:** high-gloss galvanised, chrome-plated and transparent plastic powder coating.

**Castor wheels:** original Wanzl bonded-on castors, 2 fixed castors and 2 swivel castors, castor  $\emptyset$  160 mm, rubber tread, with plastic deflector rings at rear as standard.