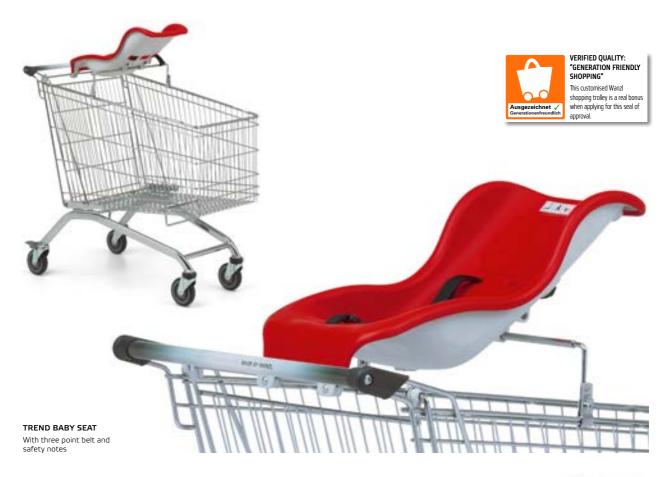

# 03.01 Trend baby seat

Service with an added smile for little ones

- > Stylish and perfectly comfortable for the baby
- > Two component construction consisting of a hard shell and soft cushioning
- > Safety first: available only fully assembled on shopping trolleys!\*

## 03.01 Trend baby seat

■ Safety first – The Trend baby seat is always secured on the shopping trolley upon delivery. Please remember this when ordering your trolleys.

#### Three point belt

**Safety is provided by** the robust black three point belt with a plastic quick lock buckle.