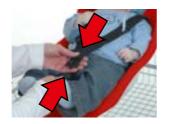

#### Three point belt

**Safety is provided by** the robust black three point belt with a plastic quick lock buckle.