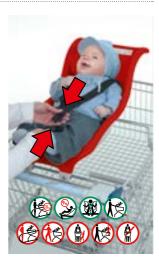

### Secure solution

The **baby** is strapped into the fixed and comfortable baby seat. The toddler sits safely in the child safety seat.

<sup>\*</sup> The Trend baby seat cannot be retrofitted for safety reasons.

#### Handling

**Safety icons** show your customers the correct way to handle and use the seat.

#### Three point belt

**Safety is provided by** the robust black three point belt with a plastic quick lock buckle.