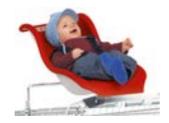

### Secure solution

The **baby** is strapped into the fixed and comfortable baby seat. The toddler sits safely in the child safety seat.

<sup>\*</sup> The Trend baby seat cannot be retrofitted for safety reasons.

#### Hygienic

The **plastic padding** is robust and easy to clean thanks to the microstructure of its surface.