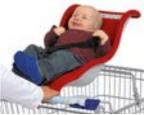

### Secure solution

The **baby** is strapped into the fixed and comfortable baby seat. The toddler sits safely in the child safety seat.

<sup>\*</sup> The Trend baby seat cannot be retrofitted for safety reasons.

#### Handling

**Safety icons** show your customers the correct way to handle and use the seat.