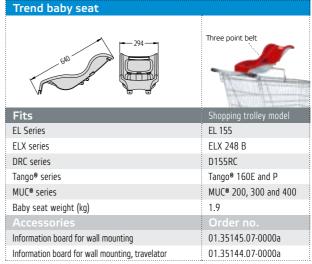

# 03.01 Trend baby seat

Service with an added smile for little ones

- > Stylish and perfectly comfortable for the baby
- > Two component construction consisting of a hard shell and soft cushioning
- > Safety first: available only fully assembled on shopping trolleys!\*

## 03.01 Trend baby seat

■ Safety first – The Trend baby seat is always secured on the shopping trolley upon delivery. Please remember this when ordering your trolleys.

#### Three point belt

**Safety is provided by** the robust black three point belt with a plastic quick lock buckle.

#### Information panel

To be secured to a wall With important notes on how to safely use the Trend baby seat and its three point safety point. Format 600 x 1000 mm, polystyrene, white.