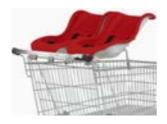

#### Twice as good

**Twins** love to stay together. And they can thanks to the twin baby seats in the large Wanzl shopping trolley with a 212 litre basket.