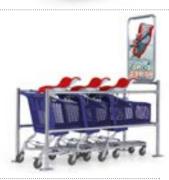

#### Tidy storage

Example:

Trolley parks with Wanzl Classic coin deposit system. See Classic trolley parks

**Standard equipment:** Rigid plastic seat with soft, UV resistant padding. Washable material. Heavy duty black three point belt with plastic quick lock buckle. Safety notes on the baby seat. Fastening parts: high gloss galvanised and chrome-plated.