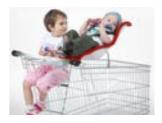

# 03.01 Trend baby seat

Service with an added smile for little ones

- > Stylish and perfectly comfortable for the baby
- > Two component construction consisting of a hard shell and soft cushioning
- > Safety first: available only fully assembled on shopping trolleys!\*

### Secure solution

The **baby** is strapped into the fixed and comfortable baby seat. The toddler sits safely in the child safety seat.

<sup>\*</sup> The Trend baby seat cannot be retrofitted for safety reasons.