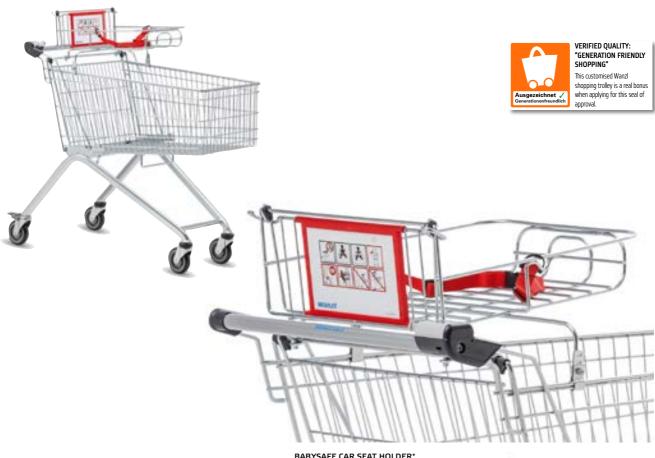

# 03.02 BabySafe car seat holder

Added service for shoppers with babies in car seats

- > Especially comfortable for the baby as it can stay in its own car seat
- > Fits virtually all infant car seat models available on the market
- > Safety first: available only fully assembled on shopping trolleys!\*

## 03.02 BabySafe car seat holder

■ Safety first – The BabySafe car seat holder is always secured on the shopping trolley upon delivery. Please remember this when ordering your trolleys.

#### Brake castor

Fitted as standard to the rear of all shopping trolleys with a BabySafe car seat holder.