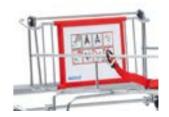

#### Information sign on shopping trolleys with a BabySafe holder

See planning data/ overview of dimensions.

### Handling

Safety icons to show your customers the correct way to handle and use the seat.

#### Information panel

To be secured to a wall With important notes on how to safely use the BabySafe car seat holder and the customised belt with a quick lock buckle. Format 600 x 1000 mm, polystyrene, white. Also available for shopping trolleys for use on travelators.