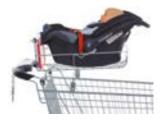

# 03.02 BabySafe car seat holder

Added service for shoppers with babies in car seats

- > Especially comfortable for the baby as it can stay in its own car seat
- > Fits virtually all infant car seat models available on the market
- > Safety first: available only fully assembled on shopping trolleys!\*

#### Hygienic solution

The **baby** stays safely in its favourite car seat throughout the entire shopping

<sup>\*</sup> The BabySafe car seat holder cannot be retrofitted for safety reasons.

## 03.02 BabySafe car seat holder

■ Safety first – The BabySafe car seat holder is always secured on the shopping trolley upon delivery. Please remember this when ordering your trolleys.