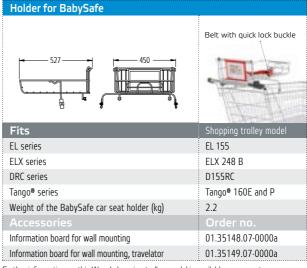

### Safety belt

Suitable for the majority of car seat systems available on the market. Fixes the baby seat safely to the holder.

#### Simple operation

The quick lock buckle on the heavy duty belt opens and closes quickly.

#### Information panel

To be secured to a wall With important notes on how to safely use the BabySafe car seat holder and the customised belt with a quick lock buckle. Format 600 x 1000 mm, polystyrene, white. Also available for shopping trolleys for use on travelators.