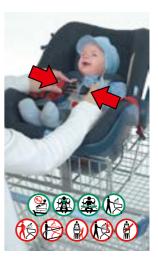

# 03.02 BabySafe car seat holder

Added service for shoppers with babies in car seats

- > Especially comfortable for the baby as it can stay in its own car seat
- > Fits virtually all infant car seat models available on the market
- > Safety first: available only fully assembled on shopping trolleys!\*

#### Hygienic solution

The **baby** stays safely in its favourite car seat throughout the entire shopping

<sup>\*</sup> The BabySafe car seat holder cannot be retrofitted for safety reasons.

### Safety belt

Suitable for the majority of car seat systems available on the market. Fixes the baby seat safely to the holder.

### Handling

Safety icons to show your customers the correct way to handle and use the seat.

#### Simple operation

The quick lock buckle on the heavy duty belt opens and closes quickly.