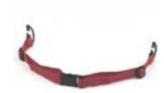

### Safety belt

Suitable for the majority of car seat systems available on the market. Fixes the baby seat safely to the holder.

#### Simple operation

The quick lock buckle on the heavy duty belt opens and closes quickly.