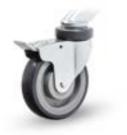

#### Brake castor

Fitted as standard to the rear of all shopping trolleys with a BabySafe car seat holder.