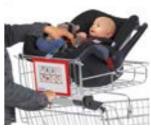

#### Hygienic solution

The **baby** stays safely in its favourite car seat throughout the entire shopping

<sup>\*</sup> The BabySafe car seat holder cannot be retrofitted for safety reasons.

### Safety belt

Suitable for the majority of car seat systems available on the market. Fixes the baby seat safely to the holder.