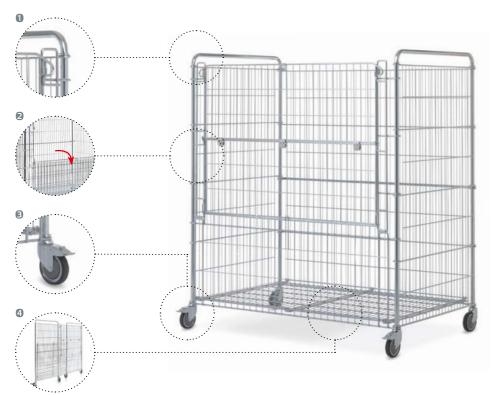

#### 1 DESIGN

Sturdy tube frame with wire grate panelling.

### FOLDING

For easy loading.

### **©** CASTOR WHEELS

4 swivel castors, including 2 with brakes. Rubber tread.

### FOLDS FLAT

Can be folded flat with just a few steps, for space saving storage.