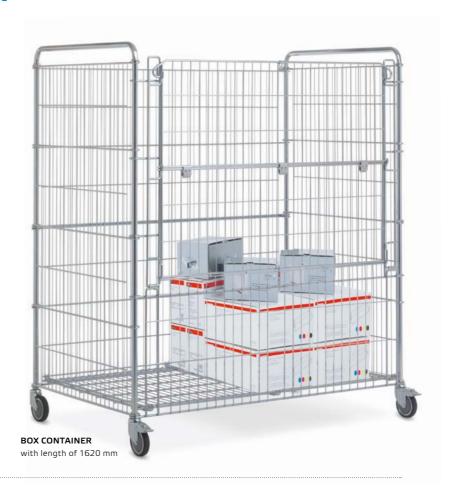

# 05.03 Box container

Lightweight design in two sizes, suitable for large volumes of waste

- > Sturdy tube frame
- > Folding front grate
- > Can be folded flat to save space

**BOX CONTAINER** with length of 1200 mm

### Standard design

**Length 1200 mm:** Sturdy tube frame with wire grate panelling. Front grate can be folded once.

**Length 1620 mm:** Sturdy tube frame with wire grate panelling. Front grate can be folded twice.

## ■ For collection, provision or disposal of boxes, crates and large volume packing materials.