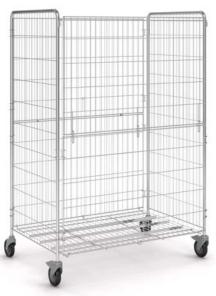

# 05.03 Box container

Lightweight design in two sizes, suitable for large volumes of waste

- > Sturdy tube frame
- > Folding front grate
- > Can be folded flat to save space

**BOX CONTAINER** with length of 1200 mm

### Standard design

**Length 1200 mm:** Sturdy tube frame with wire grate panelling. Front grate can be folded once.

**Length 1620 mm:** Sturdy tube frame with wire grate panelling. Front grate can be folded twice.

**Castor wheels:** 4 swivel castors, including 2 with brakes. Rubber tread.

**Surface finish:** High gloss, galvanised, chrome-plated.

### Folding front grate

**Depending on the container size,** the front grate can be folded once or twice and enables easy loading and convenient access to the contents.