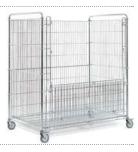

#### 1 DESIGN

Sturdy tube frame with wire grate panelling.

### FOLDING

For easy loading.

### **©** CASTOR WHEELS

4 swivel castors, including 2 with brakes. Rubber tread.