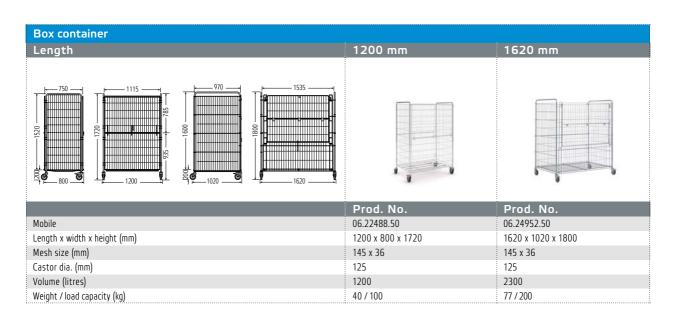

# 05.03 Box container

Lightweight design in two sizes, suitable for large volumes of waste

- > Sturdy tube frame
- > Folding front grate
- > Can be folded flat to save space

**BOX CONTAINER** with length of 1200 mm

### Standard design

**Length 1200 mm:** Sturdy tube frame with wire grate panelling. Front grate can be folded once.

**Length 1620 mm:** Sturdy tube frame with wire grate panelling. Front grate can be folded twice.

**Castor wheels:** 4 swivel castors, including 2 with brakes. Rubber tread.

**Surface finish:** High gloss, galvanised, chrome-plated.