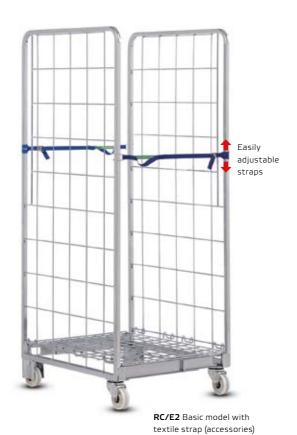

## 02.02 RC/E2 roll cage

The collapsible container solution

- > Optimised for storage and transport
- > Light design

Folding sequence