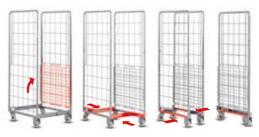

## 02.02 RC/E2 roll cage

The collapsible container solution

- > Optimised for storage and transport
- > Light design

Folding sequence