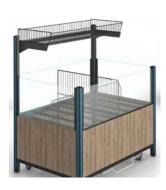

#### ■ Even more storage space

The basket attachments designed specifically for the FlexTable are ideal for cross-selling and expand the sales area capacity.

### Mobile FlexTable Premium with locking brake

- Accent strips
- Magnetic film
- B Lowerable front element
- 4 Shelves (bottom tray)
- 5 Divider
- 6 Securely mounted table basket attachment
- Attachable table basket attachment
- 8 Price track
- 9 Stationary
- 10 Mobile