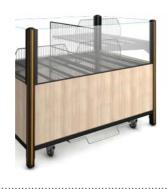

## FlexTable

■ FlexTable – the new generation of sales tables beautifully presents food and non-food items, resulting in more impulse buys. Practical features enhance staff productivity in-store and support ergonomic working. The FlexTable is available in attractive mixed-material combinations. There is design scope for individual requests provided by way of the wide-ranging colour palette and diverse finishes.

## ■ Variable product range use

Whether a one- or two-part bottom tray, all FlexTable variants are very flexible in use, offer a high degree of load capacity, and ensure your food and non-food ranges are tidily presented.

## Stationary or mobile designs

The FlexTable is available either as a stationary unit, or mobile with brakes.
All variants are suitable for pallet truck transport.