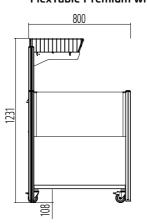

#### FlexTable Premium with table-top attachment, mobile

| Example configurations                                     |                                       |                                                       | Weight (kg) | Load capacity (kg) |
|------------------------------------------------------------|---------------------------------------|-------------------------------------------------------|-------------|--------------------|
| FlexTable Basic – wire                                     |                                       | stationary                                            | 27          | 150                |
|                                                            |                                       | mobile – castor wheels with brakes                    |             |                    |
|                                                            |                                       | mobile – central locking brake                        |             | •                  |
|                                                            | with table-top attachment             | stationary                                            |             | 175                |
|                                                            |                                       | mobile – castor wheels with brakes                    |             | •                  |
|                                                            |                                       | mobile – central locking brake                        |             | •                  |
|                                                            | Front element variant rigid/foldable  |                                                       |             | •                  |
| FlexTable Advanced – sheet metal                           |                                       | stationary                                            | 48          | 2 x 75             |
| 4-11                                                       |                                       | mobile – castor wheels with brakes                    |             |                    |
|                                                            |                                       | mobile – central locking brake                        |             | •                  |
|                                                            | with table-top attachment             | stationary                                            |             | 165                |
|                                                            |                                       | mobile – castor wheels with brakes                    |             |                    |
| W.                                                         |                                       | mobile – central locking brake                        |             |                    |
| 0.                                                         | Front element variant rigid/lowerable |                                                       |             | •                  |
| FlexTable Premium – sheet metal/glass statio               |                                       | stationary                                            | 55          | 2 x 75             |
|                                                            |                                       | mobile – castor wheels with brakes                    |             |                    |
|                                                            |                                       | mobile – central locking brake                        |             |                    |
|                                                            | with table-top attachment             | stationary                                            |             | 165                |
|                                                            |                                       | mobile – castor wheels with brakes                    |             |                    |
|                                                            |                                       | mobile – central locking brake                        |             | •                  |
| 100                                                        | Front element variant rigid/lowerable |                                                       |             | •                  |
| FlexTable Premium – wood/glass                             |                                       | stationary                                            | 50          | 2 x 75             |
|                                                            |                                       | mobile – castor wheels with brakes                    |             |                    |
| 6                                                          |                                       | mobile – central locking brake                        |             | •                  |
|                                                            | with table-top attachment             | stationary                                            |             | 165                |
|                                                            |                                       | mobile – castor wheels with brakes                    |             |                    |
|                                                            |                                       | mobile – central locking brake                        |             | •                  |
|                                                            | Front element variant rigid/lowerable |                                                       | :           |                    |
| Accessories                                                |                                       | Accessories                                           |             |                    |
| Shelves (bottom tray)                                      |                                       | Table-top attachment                                  |             |                    |
| 1-part for FlexTable Basic                                 |                                       | attachable for FlexTable Basic                        |             |                    |
| 2-part for FlexTable Advanced, Premium                     |                                       | mounted for FlexTable Advanced, Premium               |             |                    |
|                                                            |                                       | Table connectors for FlexTable Basic                  |             |                    |
| Divider                                                    |                                       | Loose parts holder for FlexTable Advanced, Premium    |             |                    |
| for FlexTable Basic, FlexTable Advanced, FlexTable Premium |                                       | Paper inserter holder for FlexTable Advanced, Premium |             |                    |