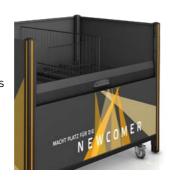

## FlexTable

■ FlexTable – the new generation of sales tables beautifully presents food and non-food items, resulting in more impulse buys. Practical features enhance staff productivity in-store and support ergonomic working. The FlexTable is available in attractive mixed-material combinations. There is design scope for individual requests provided by way of the wide-ranging colour palette and diverse finishes.

#### ■ More design scope

Quality finishes and exciting material mixes – FlexTable integrates well into sales areas. **Diverse colour variants and finishes** provide additional scope for customisation.