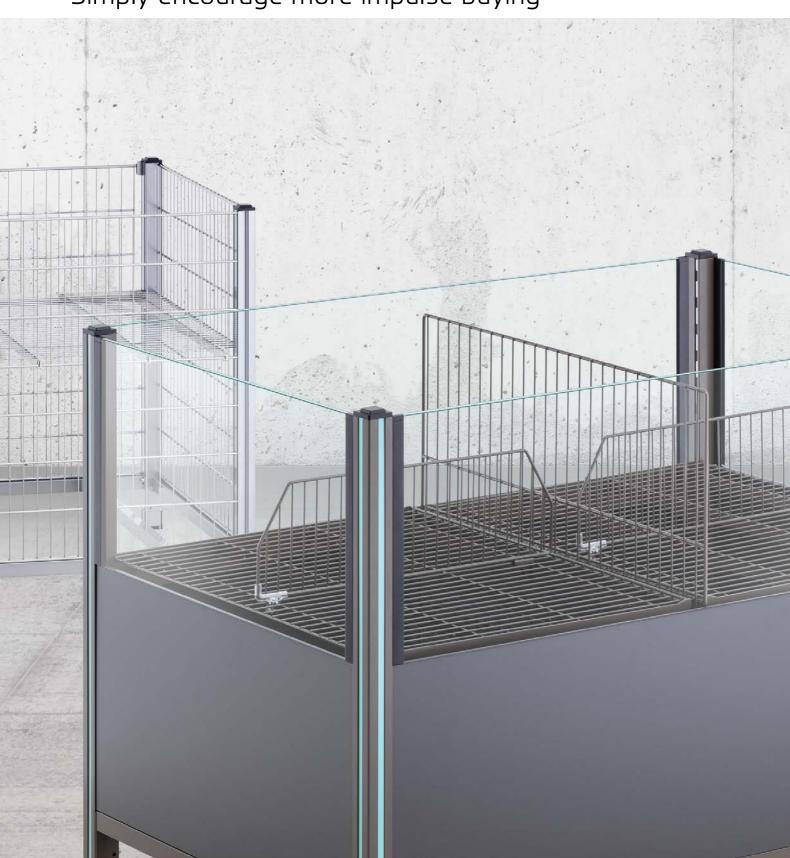

# **FlexTable**

Simply encourage more impulse buying

## FlexTable

■ FlexTable – the new generation of sales tables beautifully presents food and non-food items, resulting in more impulse buys. Practical features enhance staff productivity in-store and support ergonomic working. The FlexTable is available in attractive mixed-material combinations. There is design scope for individual requests provided by way of the wide-ranging colour palette and diverse finishes.