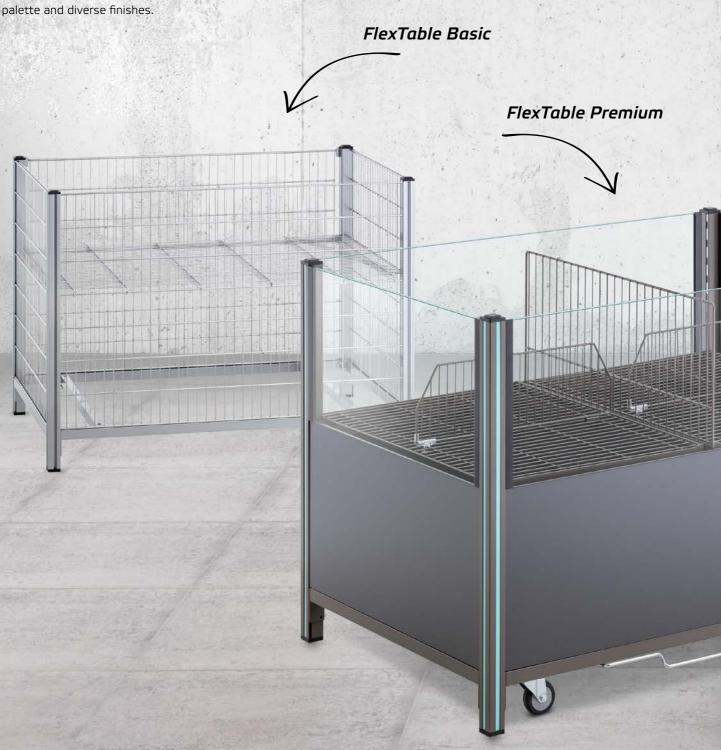

#### ■ More design scope

Quality finishes and exciting material mixes – FlexTable integrates well into sales areas. **Diverse colour variants and finishes** provide additional scope for customisation.

## ■ Variable product range use

Whether a one- or two-part bottom tray, all FlexTable variants are very flexible in use, offer a high degree of load capacity, and ensure your food and non-food ranges are tidily presented.