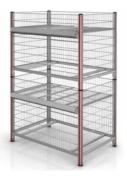

# ■ Space-saving storage The FlexTable can be nested for space-saving storage.

Practical nesting stoppers ensure the tables stand securely and prevent them falling down.