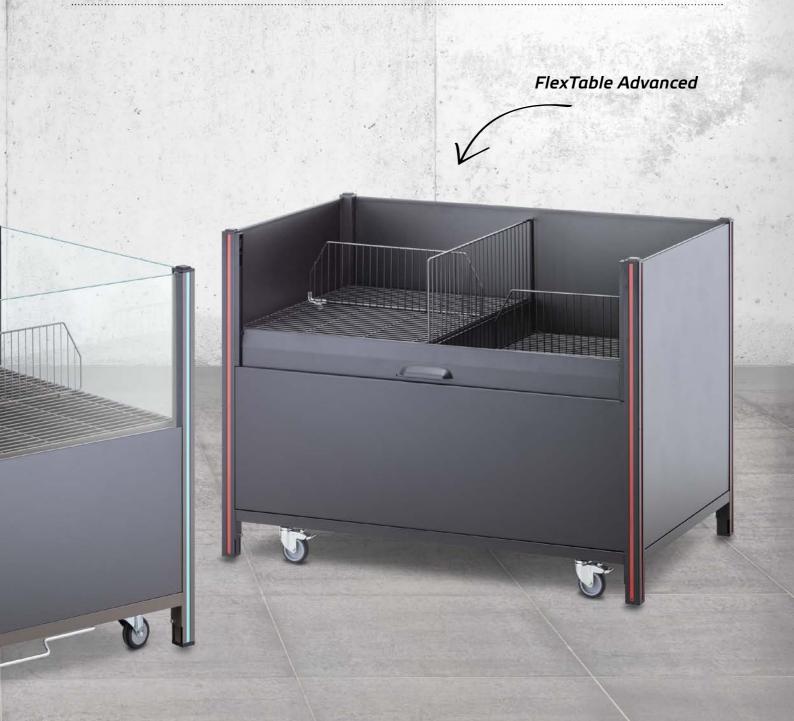

#### ■ Loading made easy

The flush/fold-up front element (optional) makes loading the sales table easier. This makes processes more ergonomic for store staff, taking the strain off them.

#### ■ Even more storage space

The basket attachments designed specifically for the FlexTable are ideal for cross-selling and expand the sales area capacity.