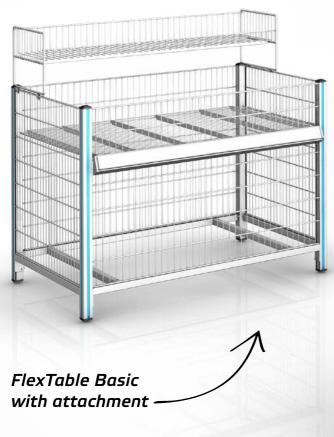

# FlexTable Premium — with attachment

#### Stationary FlexTable Basic with table-top attachment