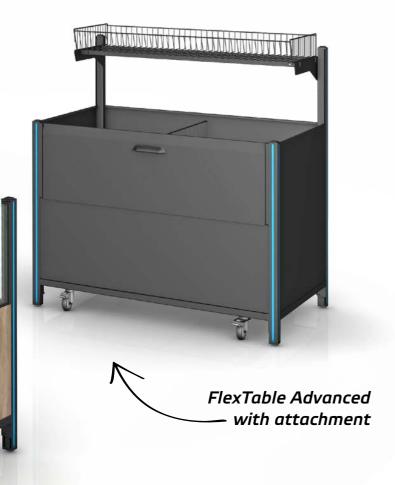

# FlexTable Premium — with attachment

#### ■ Even more storage space

The basket attachments designed specifically for the FlexTable are ideal for cross-selling and expand the sales area capacity.