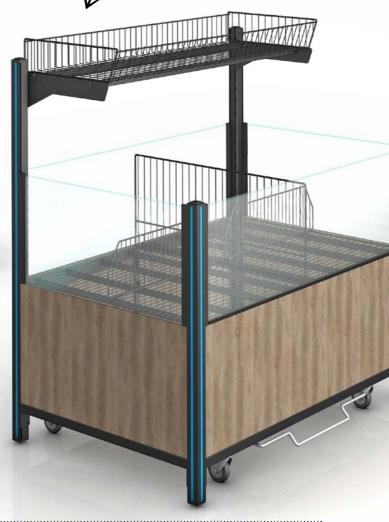

#### FlexTable Premium with table-top attachment, mobile

| Example configurations                                     |                                       |                                                       | Weight (kg) | Load capacity (kg) |
|------------------------------------------------------------|---------------------------------------|-------------------------------------------------------|-------------|--------------------|
| FlexTable Basic – wire                                     |                                       | stationary                                            | 27          | 150                |
|                                                            |                                       | mobile – castor wheels with brakes                    |             |                    |
|                                                            |                                       | mobile – central locking brake                        |             | •                  |
|                                                            | with table-top attachment             | stationary                                            |             | 175                |
|                                                            |                                       | mobile – castor wheels with brakes                    |             | •                  |
|                                                            |                                       | mobile – central locking brake                        |             | •                  |
|                                                            | Front element variant rigid/foldable  |                                                       |             | •                  |
| FlexTable Advanced – sheet metal                           |                                       | stationary                                            | 48          | 2 x 75             |
| 4-11                                                       |                                       | mobile – castor wheels with brakes                    |             |                    |
|                                                            |                                       | mobile – central locking brake                        |             | •                  |
|                                                            | with table-top attachment             | stationary                                            |             | 165                |
|                                                            |                                       | mobile – castor wheels with brakes                    |             |                    |
| W.                                                         |                                       | mobile – central locking brake                        |             |                    |
| 0.                                                         | Front element variant rigid/lowerable |                                                       |             | •                  |
| FlexTable Premium – sheet metal/glass statio               |                                       | stationary                                            | 55          | 2 x 75             |
|                                                            |                                       | mobile – castor wheels with brakes                    |             |                    |
|                                                            |                                       | mobile – central locking brake                        |             |                    |
|                                                            | with table-top attachment             | stationary                                            |             | 165                |
|                                                            |                                       | mobile – castor wheels with brakes                    |             |                    |
|                                                            |                                       | mobile – central locking brake                        |             | •                  |
| 100                                                        | Front element variant rigid/lowerable |                                                       |             | •                  |
| FlexTable Premium – wood/glass                             |                                       | stationary                                            | 50          | 2 x 75             |
|                                                            |                                       | mobile – castor wheels with brakes                    |             |                    |
| 6                                                          |                                       | mobile – central locking brake                        |             | •                  |
|                                                            | with table-top attachment             | stationary                                            |             | 165                |
|                                                            |                                       | mobile – castor wheels with brakes                    |             |                    |
|                                                            |                                       | mobile – central locking brake                        |             | •                  |
|                                                            | Front element variant rigid/lowerable |                                                       | :           |                    |
| Accessories                                                |                                       | Accessories                                           |             |                    |
| Shelves (bottom tray)                                      |                                       | Table-top attachment                                  |             |                    |
| 1-part for FlexTable Basic                                 |                                       | attachable for FlexTable Basic                        |             |                    |
| 2-part for FlexTable Advanced, Premium                     |                                       | mounted for FlexTable Advanced, Premium               |             |                    |
|                                                            |                                       | Table connectors for FlexTable Basic                  |             |                    |
| Divider                                                    |                                       | Loose parts holder for FlexTable Advanced, Premium    |             |                    |
| for FlexTable Basic, FlexTable Advanced, FlexTable Premium |                                       | Paper inserter holder for FlexTable Advanced, Premium |             |                    |