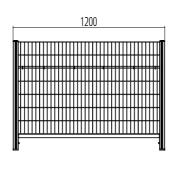

#### ■ Easy-to-read pricing

The pricing strips – available as an optional extra – are harmoniously integrated, and their sloping angle makes them easy to read, giving customers clarity.



#### ■ A practical tidiness tool

The table connectors, available on request, hold the sales tables in a row and prevent them being moved unintentionally.



#### ■ Loading made easy

The flush/fold-up front element (optional) makes loading the sales table easier. This makes processes more ergonomic for store staff, taking the strain off them.



#### ■ Even more storage space

The basket attachments designed specifically for the FlexTable are ideal for cross-selling and expand the sales area capacity.



### FlexTable

#### Stationary FlexTable Basic

### Mobile FlexTable Premium with locking brake











- Accent strips
- Magnetic film
- B Lowerable front element
- 4 Shelves (bottom tray)
- 5 Divider
- 6 Securely mounted table basket attachment
- Attachable table basket attachment
- 8 Price track
- 9 Stationary
- 10 Mobile



#### Stationary FlexTable Basic with table-top attachment



#### FlexTable Premium with table-top attachment, mobile





| Example configurations                                     |                                       |                                                       | Weight (kg) | Load capacity (kg) |
|------------------------------------------------------------|---------------------------------------|-------------------------------------------------------|-------------|--------------------|
| FlexTable Basic – wire