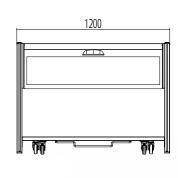

#### FlexTable Premium with table-top attachment, mobile

| Example configurations                                     |                                       |                                                       | Weight (kg) | Load capacity (kg) |
|------------------------------------------------------------|---------------------------------------|-------------------------------------------------------|-------------|--------------------|
| FlexTable Basic – wire                                     |                                       | stationary                                            | 27          | 150                |
|                                                            |                                       | mobile – castor wheels with brakes                    |             |                    |
|                                                            |                                       | mobile – central locking brake                        |             | •                  |
|                                                            | with table-top attachment             | stationary                                            |             | 175                |
|                                                            |                                       | mobile – castor wheels with brakes                    |             | •                  |
|                                                            |                                       | mobile – central locking brake                        |             | •                  |
|                                                            | Front element variant rigid/foldable  |                                                       |             | •                  |
| FlexTable Advanced – sheet metal                           |                                       | stationary                                            | 48          | 2 x 75             |
| 4-11                                                       |                                       | mobile – castor wheels with brakes                    |             |                    |
|                                                            |                                       | mobile – central locking brake                        |             | •                  |
|                                                            | with table-top attachment             | stationary                                            |             | 165                |
|                                                            |                                       | mobile – castor wheels with brakes                    |             |                    |
| W.                                                         |                                       | mobile – central locking brake                        |             |                    |
| 0.                                                         | Front element variant rigid/lowerable |                                                       |             | •                  |
| FlexTable Premium – sheet metal/glass statio               |                                       | stationary                                            | 55          | 2 x 75             |
|                                                            |                                       | mobile – castor wheels with brakes                    |             |                    |
|                                                            |                                       | mobile – central locking brake                        |             |                    |
|                                                            | with table-top attachment             | stationary                                            |             | 165                |
|                                                            |                                       | mobile – castor wheels with brakes                    |             |                    |
|                                                            |                                       | mobile – central locking brake                        |             | •                  |
| 100                                                        | Front element variant rigid/lowerable |                                                       |             | •                  |
| FlexTable Premium – wood/glass                             |                                       | stationary                                            | 50          | 2 x 75             |
|                                                            |                                       | mobile – castor wheels with brakes                    |             |                    |
| 6                                                          |                                       | mobile – central locking brake                        |             | •                  |
|                                                            | with table-top attachment             | stationary                                            |             | 165                |
|                                                            |                                       | mobile – castor wheels with brakes                    |             |                    |
|                                                            |                                       | mobile – central locking brake                        |             | •                  |
|                                                            | Front element variant rigid/lowerable |                                                       | :           |                    |
| Accessories                                                |                                       | Accessories                                           |             |                    |
| Shelves (bottom tray)                                      |                                       | Table-top attachment                                  |             |                    |
| 1-part for FlexTable Basic                                 |                                       | attachable for FlexTable Basic                        |             |                    |
| 2-part for FlexTable Advanced, Premium                     |                                       | mounted for FlexTable Advanced, Premium               |             |                    |
|                                                            |                                       | Table connectors for FlexTable Basic                  |             |                    |
| Divider                                                    |                                       | Loose parts holder for FlexTable Advanced, Premium    |             |                    |
| for FlexTable Basic, FlexTable Advanced, FlexTable Premium |                                       | Paper inserter holder for FlexTable Advanced, Premium |             |                    |