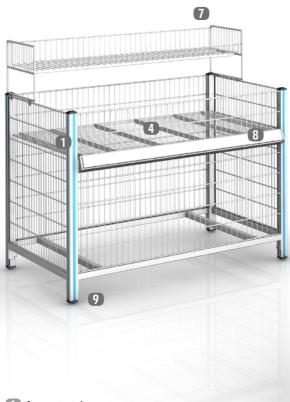

#### Stationary FlexTable Basic

### Mobile FlexTable Premium with locking brake

- Accent strips
- Magnetic film
- B Lowerable front element
- 4 Shelves (bottom tray)
- 5 Divider
- 6 Securely mounted table basket attachment
- Attachable table basket attachment
- 8 Price track
- 9 Stationary
- 10 Mobile