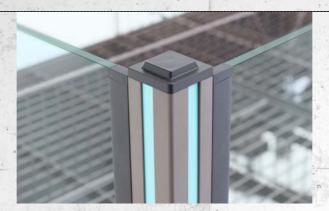

# The profile base: the core element

■ The profile base connects the side panels and shelves.

There is also the option of individual colours with accent stripes.