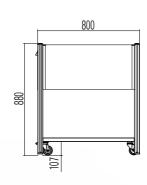

### Mobile FlexTable Premium with locking brake

- Accent strips
- Magnetic film
- B Lowerable front element
- 4 Shelves (bottom tray)
- 5 Divider
- 6 Securely mounted table basket attachment
- Attachable table basket attachment
- 8 Price track
- 9 Stationary
- 10 Mobile