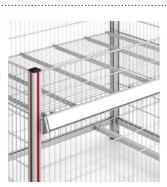

# The profile base: the core element

■ The profile base connects the side panels and shelves.

There is also the option of individual colours with accent stripes.

# ■ Space-saving storage The FlexTable can be nested for space-saving storage.

Practical nesting stoppers ensure the tables stand securely and prevent them falling down.