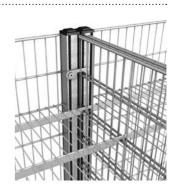

# The profile base: the core element

■ The profile base connects the side panels and shelves.

There is also the option of individual colours with accent stripes.

#### ■ A practical tidiness tool

The table connectors, available on request, hold the sales tables in a row and prevent them being moved unintentionally.