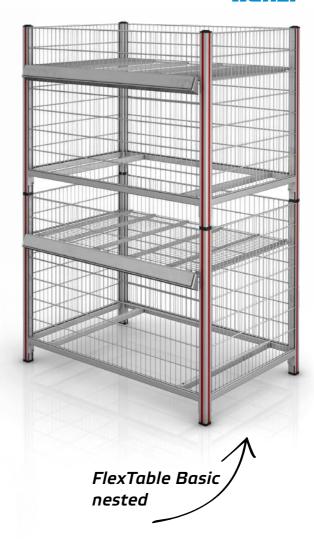

# ■ Space-saving storage The FlexTable can be nested for space-saving storage.

Practical nesting stoppers ensure the tables stand securely and prevent them falling down.