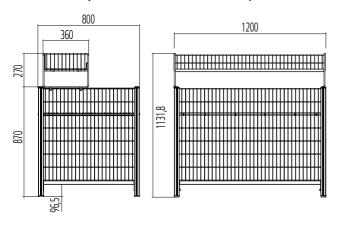

#### FlexTable Premium with table-top attachment, mobile

| Example configurations                                     |                                       |                                                       | Weight (kg) | Load capacity (kg) |
|------------------------------------------------------------|---------------------------------------|-------------------------------------------------------|-------------|--------------------|
| FlexTable Basic – wire                                     |                                       | stationary                                            | 27          | 150                |
|                                                            |                                       | mobile – castor wheels with brakes                    |             |                    |
|                                                            |                                       | mobile – central locking brake                        |             | •                  |
|                                                            | with table-top attachment             | stationary                                            |             | 175                |
|                                                            |                                       | mobile – castor wheels with brakes                    |             | •                  |
|                                                            |                                       | mobile – central locking brake                        |             | •                  |
|                                                            | Front element variant rigid/foldable  |                                                       |             | •                  |
| FlexTable Advanced – sheet metal                           |                                       | stationary                                            | 48          | 2 x 75             |
| 4-11                                                       |                                       | mobile – castor wheels with brakes                    |             |                    |
|                                                            |                                       | mobile – central locking brake                        |             | •                  |
|                                                            | with table-top attachment             | stationary                                            |             | 165                |
|                                                            |                                       | mobile – castor wheels with brakes                    |             |                    |
| W.                                                         |                                       | mobile – central locking brake                        |             |                    |
| 0.                                                         | Front element variant rigid/lowerable |                                                       |             | •                  |
| FlexTable Premium – sheet metal/glass statio               |                                       | stationary                                            | 55          | 2 x 75             |
|                                                            |                                       | mobile – castor wheels with brakes                    |             |                    |
|                                                            |                                       | mobile – central locking brake                        |             |                    |
|                                                            | with table-top attachment             | stationary                                            |             | 165                |
|                                                            |                                       | mobile – castor wheels with brakes                    |             |                    |
|                                                            |                                       | mobile – central locking brake                        |             | •                  |
| 100                                                        | Front element variant rigid/lowerable |                                                       |             | •                  |
| FlexTable Premium – wood/glass                             |                                       | stationary                                            | 50          | 2 x 75             |
|                                                            |                                       | mobile – castor wheels with brakes                    |             |                    |
| 6                                                          |                                       | mobile – central locking brake                        |             | •                  |
|                                                            | with table-top attachment             | stationary                                            |             | 165                |
|                                                            |                                       | mobile – castor wheels with brakes                    |             |                    |
|                                                            |                                       | mobile – central locking brake                        |             | •                  |
|                                                            | Front element variant rigid/lowerable |                                                       | :           |                    |
| Accessories                                                |                                       | Accessories                                           |             |                    |
| Shelves (bottom tray)                                      |                                       | Table-top attachment                                  |             |                    |
| 1-part for FlexTable Basic                                 |                                       | attachable for FlexTable Basic                        |             |                    |
| 2-part for FlexTable Advanced, Premium                     |                                       | mounted for FlexTable Advanced, Premium               |             |                    |
|                                                            |                                       | Table connectors for FlexTable Basic                  |             |                    |
| Divider                                                    |                                       | Loose parts holder for FlexTable Advanced, Premium    |             |                    |
| for FlexTable Basic, FlexTable Advanced, FlexTable Premium |                                       | Paper inserter holder for FlexTable Advanced, Premium |             |                    |