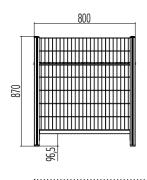

#### Stationary FlexTable Basic

# The profile base: the core element

■ The profile base connects the side panels and shelves.

There is also the option of individual colours with accent stripes.