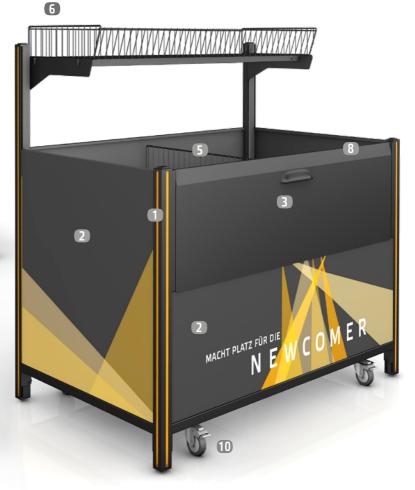

### Mobile FlexTable Premium with locking brake

- Accent strips
- Magnetic film
- B Lowerable front element
- 4 Shelves (bottom tray)
- 5 Divider
- 6 Securely mounted table basket attachment
- Attachable table basket attachment
- 8 Price track
- 9 Stationary
- 10 Mobile

#### FlexTable Premium with table-top attachment, mobile

| Example configurations                                     |                                       |                                                       | Weight (kg) | Load capacity (kg) |
|------------------------------------------------------------|---------------------------------------|-------------------------------------------------------|-------------|--------------------|
| FlexTable Basic – wire                                     |                                       | stationary                                            | 27          | 150                |
|                                                            |                                       | mobile – castor wheels with brakes                    |             |                    |
|                                                            |                                       | mobile – central locking brake                        |             | •                  |
|                                                            | with table-top attachment             | stationary                                            |             | 175                |
|                                                            |                                       | mobile – castor wheels with brakes                    |             | •                  |
|                                                            |                                       | mobile – central locking brake                        |             | •                  |
|                                                            | Front element variant rigid/foldable  |                                                       |             | •                  |
| FlexTable Advanced – sheet metal                           |                                       | stationary                                            | 48          | 2 x 75             |
| 4-11                                                       |                                       | mobile – castor wheels with brakes                    |             |                    |
|                                                            |                                       | mobile – central locking brake                        |             | •                  |
|                                                            | with table-top attachment             | stationary                                            |             | 165                |
|                                                            |                                       | mobile – castor wheels with brakes                    |             |                    |
| W.                                                         |                                       | mobile – central locking brake                        |             |                    |
| 0.                                                         | Front element variant rigid/lowerable |                                                       |             | •                  |
| FlexTable Premium – sheet metal/glass statio               |                                       | stationary                                            | 55          | 2 x 75             |
|                                                            |                                       | mobile – castor wheels with brakes                    |             |                    |
|                                                            |                                       | mobile – central locking brake                        |             |                    |
|                                                            | with table-top attachment             | stationary                                            |             | 165                |
|                                                            |                                       | mobile – castor wheels with brakes                    |             |                    |
|                                                            |                                       | mobile – central locking brake                        |             | •                  |
| 100                                                        | Front element variant rigid/lowerable |                                                       |             | •                  |
| FlexTable Premium – wood/glass                             |                                       | stationary                                            | 50          | 2 x 75             |
|                                                            |                                       | mobile – castor wheels with brakes                    |             |                    |
| 6                                                          |                                       | mobile – central locking brake                        |             | •                  |
|                                                            | with table-top attachment             | stationary                                            |             | 165                |
|                                                            |                                       | mobile – castor wheels with brakes                    |             |                    |
|                                                            |                                       | mobile – central locking brake                        |             | •                  |
|                                                            | Front element variant rigid/lowerable |                                                       | :           |                    |
| Accessories                                                |                                       | Accessories                                           |             |                    |
| Shelves (bottom tray)                                      |                                       | Table-top attachment                                  |             |                    |
| 1-part for FlexTable Basic                                 |                                       | attachable for FlexTable Basic                        |             |                    |
| 2-part for FlexTable Advanced, Premium                     |                                       | mounted for FlexTable Advanced, Premium               |             |                    |
|                                                            |                                       | Table connectors for FlexTable Basic                  |             |                    |
| Divider                                                    |                                       | Loose parts holder for FlexTable Advanced, Premium    |             |                    |
| for FlexTable Basic, FlexTable Advanced, FlexTable Premium |                                       | Paper inserter holder for FlexTable Advanced, Premium |             |                    |