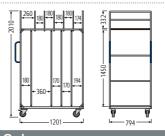

**Castors:** 4 swivel castors, incl. 2 with brake. Elastic tread.

Surface finish: high gloss, galvanised, chrome-plated.

| Order no.                    | 06.45 540.50-0002   |
|------------------------------|---------------------|
| Length x width x height (mm) | 1,200 x 795 x 2,010 |
| Castor Ø (mm)                | 125                 |
| Total load capacity (kg)     | 125                 |
| Top shelf load capacity (kg) | 50                  |
| Chassis load capacity (kg)   | 75                  |
| Weight (kg)                  | 70                  |