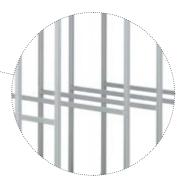

## 03.04 KT-VP1 Cardboard packaging trolley

For provision of packaging material

- > For unfolded boxes of various sizes
- > Numerous dividers

The clever grate system enables a wide range of transportation options