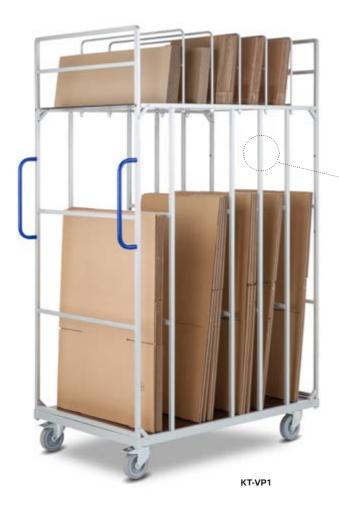

## 03.04 KT-VP1 Cardboard packaging trolley

For provision of packaging material

- > For unfolded boxes of various sizes
- > Numerous dividers

The clever grate system enables a wide range of transportation options

**Standard equipment:** side panels made of square tubing, with cross struts. Chassis and screwed-in shelf with non-slip wooden surface. 5 compartment dividers at top, 4 compartment dividers at bottom. Push bar handle made of plastic-coated steel tubing in blue or red.