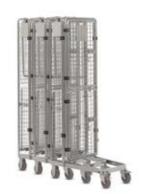

## Can be nested to save space

**Space requirement in row** per roll cage 300 mm 10 roll cages 3,500 mm 50 roll cages 15,550 mm