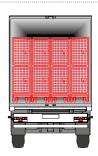

## Optimised dimensions for transport in trucks

Thanks to the narrow width of 600 mm, 4 roll cages can be arranged next to each other in most truck trailers.

**Standard equipment:** chassis made of square tube frame, curved. Hinged support surface made of flat steel frame with wire, strengthened with reinforcing strips. Container structure made of round tube frame with wire mesh and plastic hinges. Door opening angle 270°.