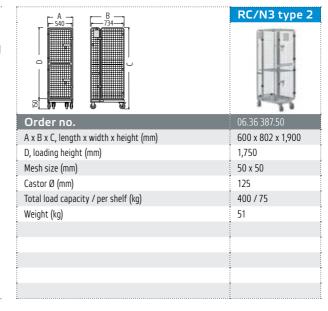

## Optimised dimensions for transport in trucks

Thanks to the narrow width of 600 mm, 4 roll cages can be arranged next to each other in most truck trailers.

**Standard equipment:** chassis made of square tube frame, curved. Hinged support surface made of flat steel frame with wire, strengthened with reinforcing strips. Container structure made of round tube frame with wire mesh and plastic hinges. Door opening angle 270°.

**Castors:** 2 fixed castors, 2 swivel castors, incl. 1 with brake. Elastic tread, grey.

**Surface finish:** high gloss, galvanised, chrome-plated.