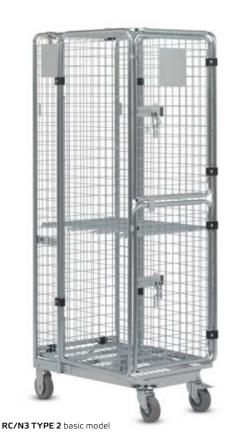

## 02.13 RC/N3 type 2 roll cage

Optimised for transport on the loading area of trucks

- > With wire shelf as standard
- > With integrated foot-operated rail

## Optimised dimensions for transport in trucks

Thanks to the narrow width of 600 mm, 4 roll cages can be arranged next to each other in most truck trailers.

**Standard equipment:** chassis made of square tube frame, curved. Hinged support surface made of flat steel frame with wire, strengthened with reinforcing strips. Container structure made of round tube frame with wire mesh and plastic hinges. Door opening angle 270°.

**Castors:** 2 fixed castors, 2 swivel castors, incl. 1 with brake. Elastic tread, grey.

**Surface finish:** high gloss, galvanised, chrome-plated.