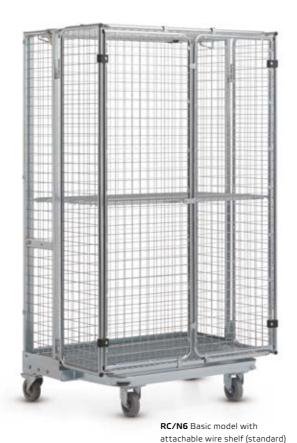

## 02.15 RC/N6 roll cage

Optimised for transport on the loading area of trucks

- > With integrated moving aid
- > Fully closed

## Moving aid

The integrated rail for foot leverage or forklift guidance supports manoeuvring over steps and through doorways.

**Standard equipment:** chassis made of square tube frame, curved. Hinged support surface made of square tube frame with wire, strengthened with reinforcing strips. Container structure, made of round tube frame with wire mesh and metal hinges. Door leaf opening angle 270°.

**Castors:** 4 swivel castors, including 2 with brake. Elastic tread, grey.

**Surface finish:** high gloss, galvanised, chrome-plated.