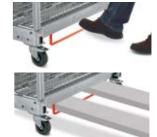

## Moving aid

The integrated rail for foot leverage or forklift guidance supports manoeuvring over steps and through doorways.

**Standard equipment:** chassis made of square tube frame, curved. Hinged support surface made of square tube frame with wire, strengthened with reinforcing strips. Container structure, made of round tube frame with wire mesh and metal hinges. Door leaf opening angle 270°.