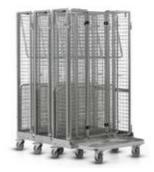

## Can be nested to save space

Space requirement in row per roll cage 400 mm 10 roll cages 4,355 mm 50 roll cages 20,355 mm