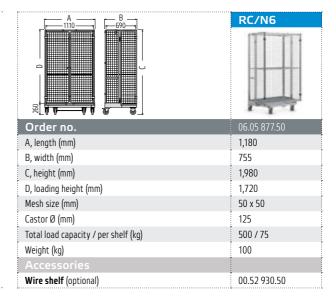

## Moving aid

The integrated rail for foot leverage or forklift guidance supports manoeuvring over steps and through doorways.

**Standard equipment:** chassis made of square tube frame, curved. Hinged support surface made of square tube frame with wire, strengthened with reinforcing strips. Container structure, made of round tube frame with wire mesh and metal hinges. Door leaf opening angle 270°.

**Castors:** 4 swivel castors, including 2 with brake. Elastic tread, grey.

**Surface finish:** high gloss, galvanised, chrome-plated.