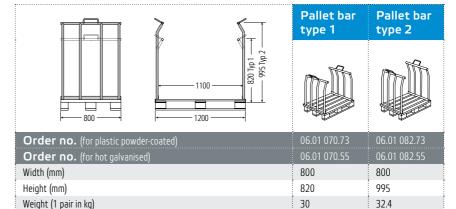

## Stackable versions

> Suitable for Euro pallets measuring 1,200 x 800 mm
> Available in heights of 820 mm (type 1) or 995 mm (type 2)

**PALLET BAR TYPE 2** Height 995 mm, plastic powder coating Easy handling

**Surface finish:** plastic powder-coated or hot galvanised.