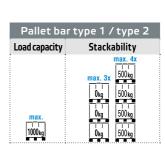

## Safe stacking

The pallet blocks latch securely into the angled locking bar.

Maximum load capacity / stacking height

**Standard equipment:** round tubing frame with two sturdy central bars. Frame and support bracket are welded. Locking bar is angled on the upper tie bar. Retaining profiles for variable assembly on long or short side of the Euro pallet.