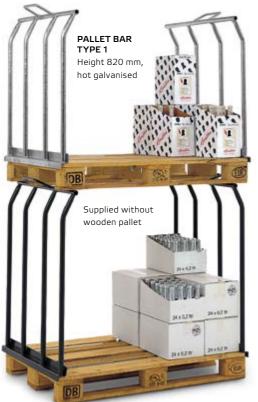

## 04.07 Pallet bars

## Stackable versions

> Suitable for Euro pallets measuring 1,200 x 800 mm
> Available in heights of 820 mm (type 1) or 995 mm (type 2)

**PALLET BAR TYPE 2** Height 995 mm, plastic powder coating Easy handling

The bars are easy to fit. The retaining bars grip underneath the central bar of the pallet.