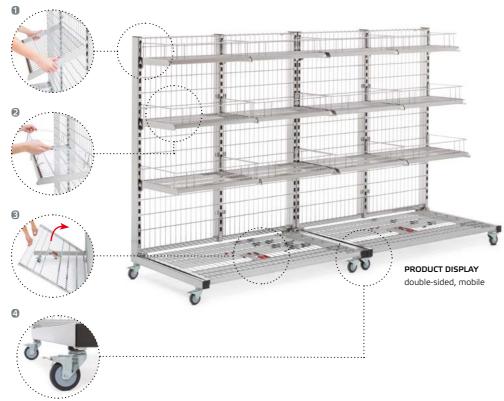

#### **1** WIRE SHELVES

Wire shelf with different depths with raised edge for scanner price rail. Level or inclined attachment.

#### 2 EDGING WIRE

Add-on edging wire for wire shelves to keep goods safe.

#### **8** BOTTOM GRATE

Bottom grate can be folded up to the rear panel with locking device for secure locking.

#### SWIVEL CASTORS

4 swivel castors, castor diameter 75 mm with brake for secure positioning.