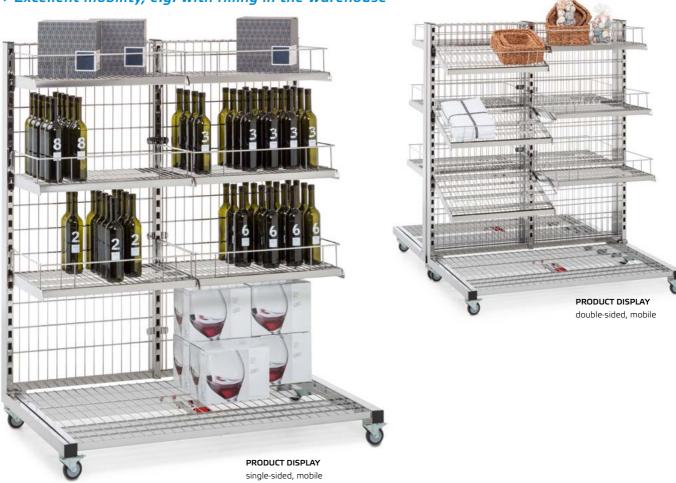

# 02.13 Product displays

Sales equipment for heavy loads with excellent options for variation

- > Enticing displays for food or non-food
- > Can be varied in conjunction with bargain table or Euro pallet

## 02.13 Product displays

■ Whether as a stand-alone or gondola solution, the enticing product display reveals its strengths in everyday use. It can take on heavy loads with ease.