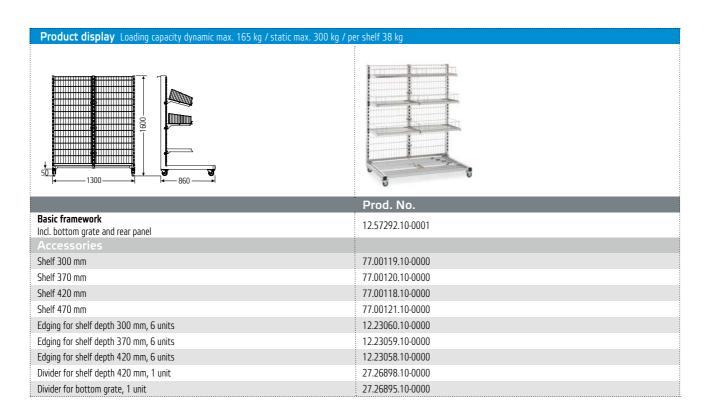

### Standard design

Sturdy square tubing construction with folding bottom grate and locking hooks, mobile. 4 Wanzl swivel castors with brakes. Wire shelves with height and angle adjustment with optional edging wires.

**Surface finish:** High gloss chrome.