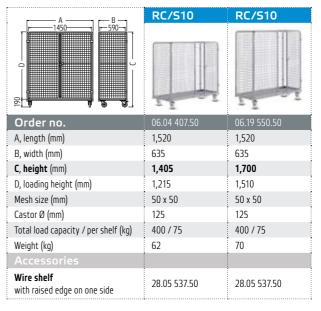

## Brake mechanism

**Two swivel castors** are equipped with brakes.

**Standard equipment:** metal chassis. Square tube frame with wire support surface, strengthened with reinforcing strips. Container structure made of square tube frame with wire mesh, riveted. Door with metal hinges. Opening angle 270°.

**Castors:** 4 swivel castors made of polyamide, 2 with brakes.

**Surface finish:** high gloss, galvanised, chrome-plated.