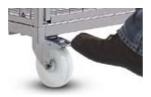

## Brake mechanism

**Two swivel castors** are equipped with brakes.

**Standard equipment:** metal chassis. Square tube frame with wire support surface, strengthened with reinforcing strips. Container structure made of square tube frame with wire mesh, riveted. Door with metal hinges. Opening angle 270°.

**Castors:** 4 swivel castors made of polyamide, 2 with brakes.

**Surface finish:** high gloss, galvanised, chrome-plated.