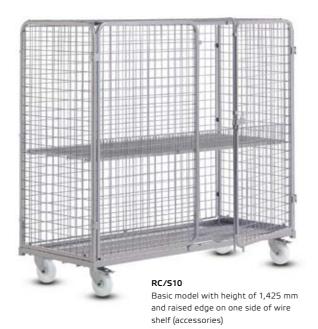

## 02.08 RC/S10 roll cages

## Wide design

- > Fully closed
- > Two-leaf door

## Brake mechanism

**Two swivel castors** are equipped with brakes.

**Standard equipment:** metal chassis. Square tube frame with wire support surface, strengthened with reinforcing strips. Container structure made of square tube frame with wire mesh, riveted. Door with metal hinges. Opening angle 270°.

**Castors:** 4 swivel castors made of polyamide, 2 with brakes.

**Surface finish:** high gloss, galvanised, chrome-plated.