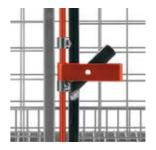

## Locking

**Latching 3-point locking element** for security during transport.

The locking mechanism can be secured with a padlock if required.