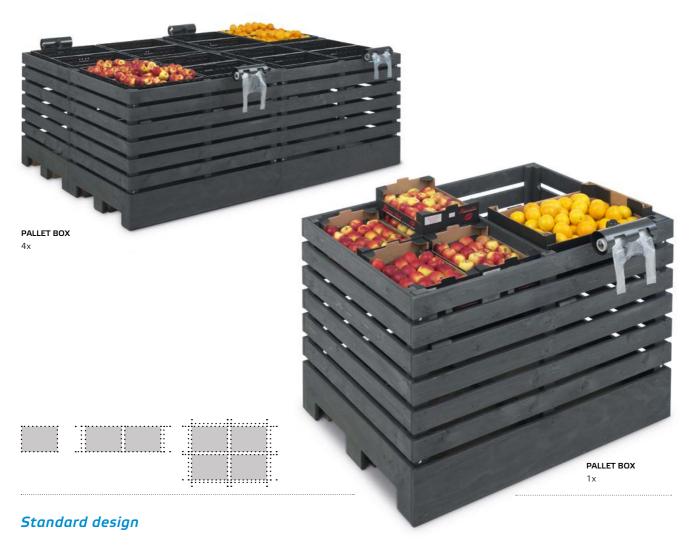

# 02.05 Wooden pallet box

Stylish display units for fruit and vegetables, dry-cured sausage, eggs and much more

- > Weatherproof, suitable for Euro pallets measuring 1200 x 800 mm
- > Holds 4 standard fruit and vegetable crates measuring 600 x 400 mm
- > Lowlift transport also possible when loaded

Suitable for Euro pallets measuring  $1200 \times 800$  mm. Edging made of planed spruce, incl. divider. Holds 4 fruit and vegetable crates measuring  $600 \times 400$  mm. Birch multiplex film-coated base (water-repellent). Base height can be adjusted using crossbars or upside-down fruit and

#### **1** FRUIT AND VEGETABLE CRATES

Holds 4 fruit and vegetable crates, 400 x 600 mm.