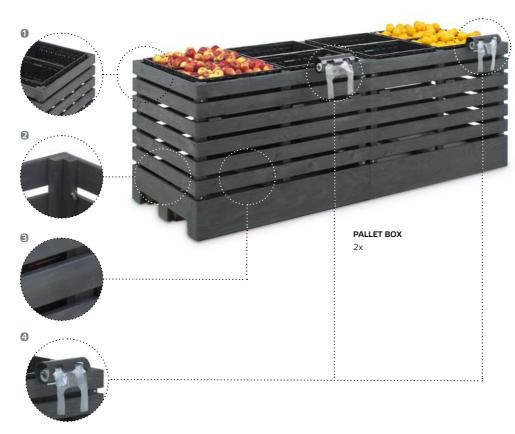

#### **1** FRUIT AND VEGETABLE CRATES

Holds 4 fruit and vegetable crates, 400 x 600 mm.

#### 2 CAN BE TAKEN APART

Simple and quick construction.

#### ROBUST SURFACE

Dip-glazed graphite grey 7024, weatherproof.

#### 4 BAG DISPENSER

With adapter.

| Wooden pallet box                                                     |             |
|-----------------------------------------------------------------------|-------------|
| 1305                                                                  |             |
|                                                                       | Prod. No.   |
| Stationary, without fruit and vegetable crates                        | 12.21702.95 |
| Weight (kg)                                                           | 53          |
| Loading capacity (kg)                                                 | 100         |
| Accessories                                                           |             |
| Bag dispenser with adapter, black metallic 7097                       | 12.21928.95 |
| Fruit and vegetable crates, plastic tray, poster frame and price rail | On request  |
| Divider for pallet box                                                | 12.21715.78 |