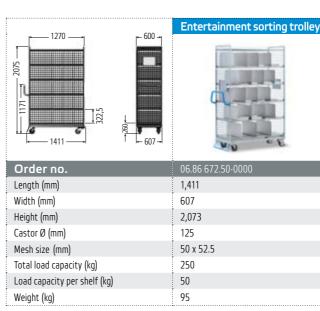

## 01.07 Entertainment sorting trolley

For order picking books and media

- > Variable compartment size for multi-order picking
- > Two locking swivel castors function as a manoeuvring aid
- > Ergonomic handle