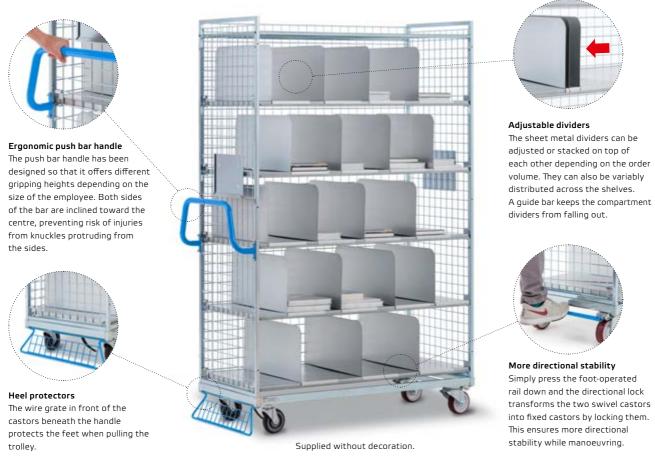

**Standard equipment:** base frame made of square tube, side panels with wire grate. Mountable sheet metal shelves with 19 adjustable dividers.

Safety grate acts as heel protectors while pulling. Ergonomic push bar handle. Anti-static strap. The screwed-in top shelf with mesh can be omitted if the rear panel grate is used.

**Castors:** 4 swivel castors, including 2 that can be locked to function as fixed castors. Rubber tread.

**Surface finish:** base frame is high-gloss galvanised and chrome-plated. Shelves and dividers are made of galvanised sheet metal. Push bar handle, heel protectors and bar for setting the direction are coated in plastic powder in RAL 5015 Sky Blue.