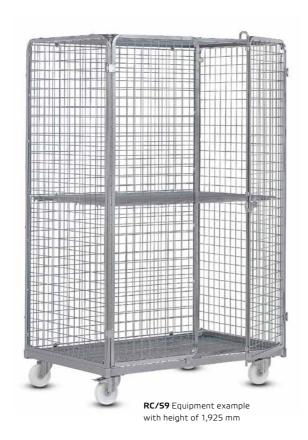

## 02.04 RC/S9 roll cages

Optimised loading platform for truck transport

- > Fully closed
- > Locking mechanism
- > With optional wooden shelf

Castors: 4 swivel castors made of polyamide

**Surface finish:** High-gloss galvanised, chrome-plated.

| A B B 765 765 765 765 765 765 765 765 765 765          | RC/S9                      | RC/S9                      |
|--------------------------------------------------------|----------------------------|----------------------------|
| 300<br>0<br>1                                          |                            |                            |
| Order no.                                              | 06.13 221.50               | 06.13 223.50               |
| A x B x <b>C</b> , length x width x <b>height</b> (mm) | 1,205 x 810 x <b>1,660</b> | 1,205 x 810 x <b>1,925</b> |
| D, loading height (mm)                                 | 1,460                      | 1,705                      |
| Mesh size (mm)                                         | 50 x 50                    | 50 x 50                    |
| Castors Ø (mm)                                         | 125                        | 125                        |
| Total load capacity / per shelf (kg)                   | 500 / 75                   | 500 / 75                   |
| Weight (kg)                                            | 65                         | 74                         |
| Accessories                                            |                            |                            |
| Wire shelf                                             | 28.01 525.50               | 28.01 525.50               |
| Wire shelf, with raised edge on one side               | 28.01 526.50               | 28.01 526.50               |
| Wooden shelf                                           | 00.84 684.95               | 00.84 684.95               |
|                                                        |                            |                            |