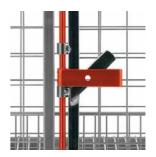

## Locking mechanism

**Latching 3-point locking element** for security during transport.

The locking mechanism can be secured with a padlock if required.