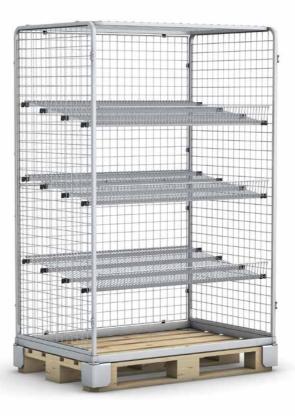

Supplied without wooden pallet.

**Surface finish:** High-gloss galvanised, chrome-plated.

PALLET BOX RC/S9, HEIGHT 1,900 MM with 3 wire shelves with raised edges (optional)

| Pallet box, RC/S9                            | Height 1,635 mm | Height 1,900 mm |
|----------------------------------------------|-----------------|-----------------|
|                                              |                 |                 |
| Order no.                                    | 06.13 221.50    | 06.13 223.50    |
| Length x width (mm)                          | 1,221 x 806     | 1,221 x 806     |
| Height incl. pallet (mm)                     | 1,635           | 1,899           |
| Load capacity per shelf (kg)                 | 75              | 75              |
| Total load capacity per pallet (kg)          | 500             | 500             |
| Accessories                                  |                 |                 |
| Straight wire shelf                          | 28.01 525.50    | 28.01 525.50    |
| Wire shelf, raised edge on one side 100 mm   | 28.01 526.50    | 28.01 526.50    |
| Shelf with wooden support                    | 00.84 684.95    | 00.84 684.95    |
| 2-leaf wire mesh door with locking mechanism | upon request    | upon request    |