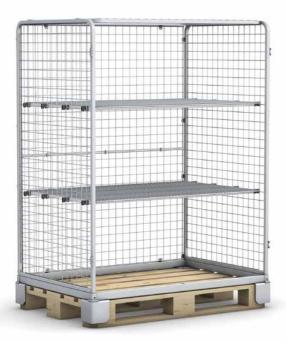

PALLET BOX RC/S9, HEIGHT 1,635 MM with 2 wire shelves (optional)

**Standard equipment:** 3-sided structure with lid made of sturdy square tubing with wire mesh for screwing onto wooden pallet. 1 long side open. Additional protective plates for pallet corners. Optional shelves for hanging.

Supplied without wooden pallet.

**Surface finish:** High-gloss galvanised, chrome-plated.

PALLET BOX RC/S9, HEIGHT 1,900 MM with 3 wire shelves with raised edges (optional)

| Pallet box, RC/S9                            | Height 1,635 mm | Height 1,900 mm |
|----------------------------------------------|-----------------|-----------------|
|                                              |                 |                 |
| Order no.                                    | 06.13 221.50    | 06.13 223.50    |
| Length x width (mm)                          | 1,221 x 806     | 1,221 x 806     |
| Height incl. pallet (mm)                     | 1,635           | 1,899           |
| Load capacity per shelf (kg)                 | 75              | 75              |
| Total load capacity per pallet (kg)          | 500             | 500             |
| Accessories                                  |                 |                 |
| Straight wire shelf                          | 28.01 525.50    | 28.01 525.50    |
| Wire shelf, raised edge on one side 100 mm   | 28.01 526.50    | 28.01 526.50    |
| Shelf with wooden support                    | 00.84 684.95    | 00.84 684.95    |
| 2-leaf wire mesh door with locking mechanism | upon request    | upon request    |